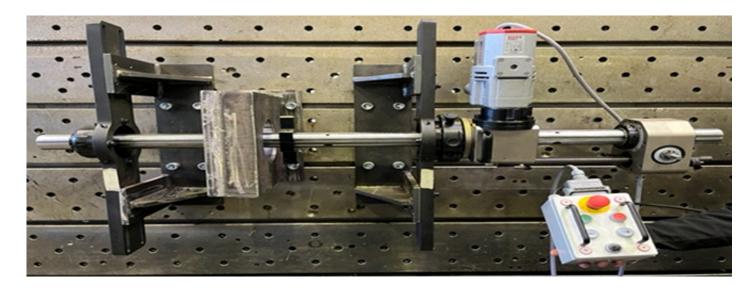

# Line Boring Machine

PORTABLE LINE BORING MACHINE

Our line boring machine with electric drive is the answer to your on-site line boring requirements. Using high precision worm gear, this light weight, compact and powerfull machine can bore holes between 62 mm and 550 mm.

### **KEY FEATURES:**

- High quality, robust design
- □ Flexible and versatile
- □ Easy to set-up and operate
- CE-certified

### Axial feed unit

For automatic or manual feed with infinitely adjustable feed rate in both feed directions (forward / backward)

Feed rate: ca. 0,08 - 0,45 mm / rev

### Main drive

230 V Electric motor (4-speed-geared motor, DUSS® 2000 W):

- □ Speed Range (Boring bar) Gear I: ca. 18 30 rpm
- □ Speed Range (Boring bar) Gear II: ca. 30 52 rpm
- □ Speed Range (Boring bar) Gear III: ca. 55 90 rpm
- □ Speed Range (Boring bar) Gear IV: ca. 92 162 rpm

### STANDARD SCOPE OF SUPPLY:

Axial stroke options (different leadscrew lengths available)

- Main drive unit
- Electric drive motor (230 V)
- Feed unit for axial bar feed
- Leadscrew for 300 mm axial stroke
- Boring bar Ø57,15 mm / l=2000 mm with square holes each 250 mm length
- Set of tool holders for covering the machining range up to Ø550 mm
- 2x Mounting bracket (1-arm) with installed spherical bearing
- Set of hand tools
- Instruction manual
- Shipping box