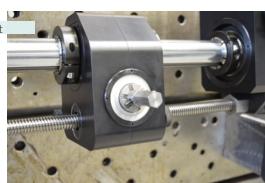

### Axial feed unit

For automatic or manual feed with infinitely adjustable feed rate in both feed directions (forward / backward)

Feed rate: ca. 0,08 - 0,45 mm / rev

Number of mounting brackets with spherical bearings included in standard scope of supply

mechanic

Feed rate adjustable infinitely adjustable Feed directions forward / backward

0.08 - 0.45 mm/U

Feed rates

300 mm