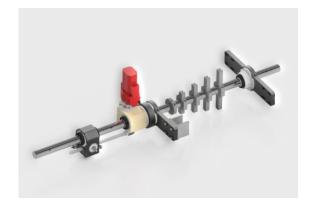

# Line Boring Machine

PORTABLE LINE BORING MACHINE

Our line boring machine with electric drive is the answer to your on-site line boring requirements. Using high precision worm gear, this light weight, compact and powerfull machine can bore holes between 62 mm and 550 mm.

### STANDARD SCOPE OF SUPPLY:

Axial stroke options (different leadscrew lengths available)

- Main drive unit
- Electric drive motor (230 V)
- Feed unit for axial bar feed
- Leadscrew for 300 mm axial stroke
- Boring bar Ø57,15 mm / l=2000 mm with square holes each 250 mm length
- Set of tool holders for covering the machining range up to Ø550 mm
- 2x Mounting bracket (1-arm) with installed spherical bearing
- Set of hand tools
- Instruction manual
- Shipping box