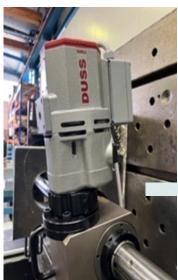

### Main drive

230 V Electric motor (4-speed-geared motor, DUSS® 2000 W):

- □ Speed Range (Boring bar) Gear I: ca. 18 30 rpm
- □ Speed Range (Boring bar) Gear II: ca. 30 52 rpm
- □ Speed Range (Boring bar) Gear III: ca. 55 90 rpm
- □ Speed Range (Boring bar) Gear IV: ca. 92 162 rpm